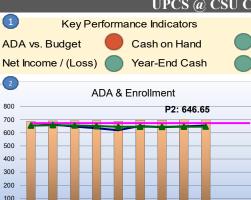

Attendance through 04/21/23 (Month 9) has UPCS enrollment down by 11 students. As dictated by Certified P2 Figures, ADA percentage is forecasted 2.2% lower than budget at 92.8%. Average ADA is down by 27.84.

Overall, net income is projected to be \$193K, \$175K higher than budget.

Cash projections remains strong through year end.

| 3           |                              | Average Da | ily Attendanc  | e Analysis         |                         |                  | 4 LCFF Supplementa        | 4 LCFF Supplemental & Concentration Grant Factor |          |          |               |  |  |  |
|-------------|------------------------------|------------|----------------|--------------------|-------------------------|------------------|---------------------------|--------------------------------------------------|----------|----------|---------------|--|--|--|
| Category    | Actual<br>through<br>Month 9 | Actual P2  | Budgeted<br>P2 | Better/<br>(Worse) | Prior Month<br>Forecast | Prior Year<br>P2 | Category                  | Budget                                           | Forecast | Variance | Prior<br>Year |  |  |  |
| Enrollment  | 699                          | 701        | 710            | (9)                | 701                     | 686              | Unduplicated Pupil %      | 46.3%                                            | 47.8%    | 1.4%     | 49.2%         |  |  |  |
| ADA %       | 92.8%                        | 92.8%      | 95.0%          | -2.2%              | 92.8%                   | 93.0%            | 3-Year Average %          | 48.7%                                            | 49.2%    | 0.5%     | 51.4%         |  |  |  |
| Average ADA | 647.34                       | 646.66     | 674.50         | (27.84)            | 646.66                  | 634.10           | District UPP C. Grant Cap | 69.2%                                            | 68.3%    | -1.0%    | 69.2%         |  |  |  |
| -           |                              |            |                |                    |                         |                  |                           |                                                  |          |          |               |  |  |  |

•

Budgeted P2 ADA is 674.50 based on enrollment of 710 and a 95.0% attendance rate.

Forecast P2 Certified ADA is 646.66 based on enrollment of 701 and a 92.8% attendance rate.

Actual ADA through Month 9 is 647.34 with ending enrollment of 699 and a 92.8% attendance rate.

In Month 9, ADA was 656.30 with a 92.0% attendance rate.

This report will discuss revenue and expenditure variances from the Board-approved budget that are above \$20,000 and 10%.