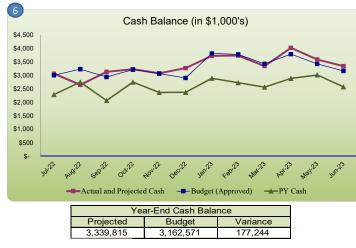

Overall, net income is projected to be \$193K, \$175K higher than budget.

Cash projections remains strong through year end.

| 3           |                              | Average Da | ily Attendanc  | e Analysis         |                         |                  | 4 LCFF Supplementa        | 4 LCFF Supplemental & Concentration Grant Factor |          |          |               |  |  |  |
|-------------|------------------------------|------------|----------------|--------------------|-------------------------|------------------|---------------------------|--------------------------------------------------|----------|----------|---------------|--|--|--|
| Category    | Actual<br>through<br>Month 9 | Actual P2  | Budgeted<br>P2 | Better/<br>(Worse) | Prior Month<br>Forecast | Prior Year<br>P2 | Category                  | Budget                                           | Forecast | Variance | Prior<br>Year |  |  |  |
| Enrollment  | 699                          | 701        | 710            | (9)                | 701                     | 686              | Unduplicated Pupil %      | 46.3%                                            | 47.8%    | 1.4%     | 49.2%         |  |  |  |
| ADA %       | 92.8%                        | 92.8%      | 95.0%          | -2.2%              | 92.8%                   | 93.0%            | 3-Year Average %          | 48.7%                                            | 49.2%    | 0.5%     | 51.4%         |  |  |  |
| Average ADA | 647.34                       | 646.66     | 674.50         | (27.84)            | 646.66                  | 634.10           | District UPP C. Grant Cap | 69.2%                                            | 68.3%    | -1.0%    | 69.2%         |  |  |  |
| -           |                              |            |                |                    |                         |                  |                           |                                                  |          |          |               |  |  |  |

## **Balance Sheet**

As of April 30, 2023, the school's cash balance was \$4.02M. By June 30, 2023, the school's cash balance is projected to be \$3.34M, which represents a 36% reserve.

As of April 30, 2023, the Accounts Receivable balance was \$205K, down from \$225K in the previous month due to the receipt of revenue earned in FY21-22.